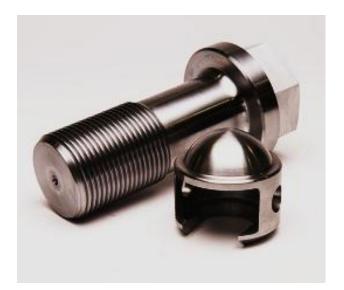

## ✓ Principle

In this category CPP provides two major services:

- 1- Spare Parts to replace
- 2- Repairing Mechanical Parts
- For <u>Spare parts</u>, we can manufacture parts based on the original new even used parts of assemblies such as Valves, Control Valves, Pumps and other Fixed or Rotary equipment.

You can find several samples of this type of parts in attached sheets.

For <u>Repairing parts</u>, we can renew or build up used parts which is not possible to replace; such as Heavy Impellers, Rotating Shafts, Body of Valves and so on. In this type we use the welding lost section with especial fillers with especial procedures to ensure enough strength, suitable coherence for a long life time. Usually, it is mandatory to have a machining process after welding process, too.