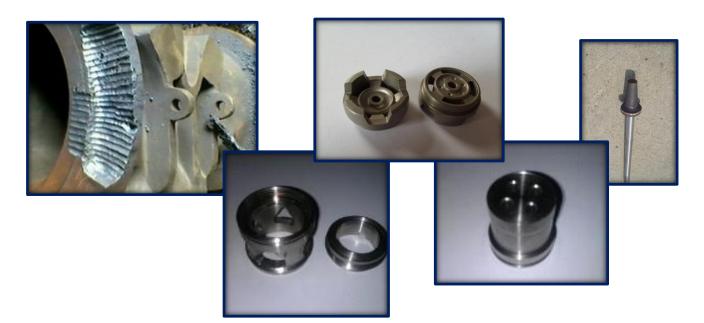

You can find several samples of this type of parts in attached sheets.

For <u>Repairing parts</u>, we can renew or build up used parts which is not possible to replace; such as Heavy Impellers, Rotating Shafts, Body of Valves and so on. In this type we use the welding lost section with especial fillers with especial procedures to ensure enough strength, suitable coherence for a long life time. Usually, it is mandatory to have a machining process after welding process, too.